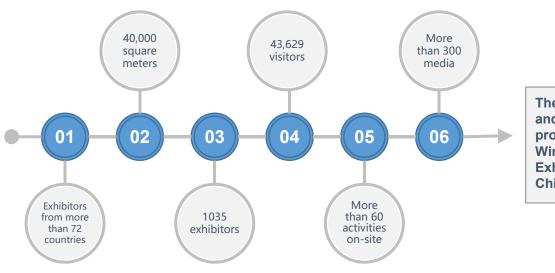

>0

Starting from 2010, Interwine originated the first roadshows in China . Meanwhile, Wine Tours are organized.

For the first time, vsitors exceed 20000 people in 2014, helding a wide appeal with the media. Catching the success in Guangzhou, Interwine Beijing was held in May 2017.

0

On the occasion of the 20th Edition, in May 2018, Interwine plans to welcome all their partners to celebrate such a special event. Do not hesitate to join us!

Review

The largest and most professional Wine&Spirits Exhibition in China