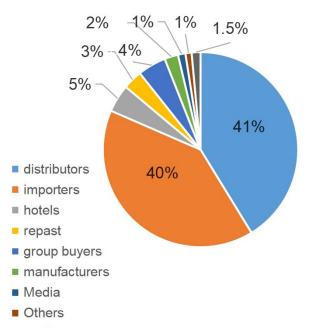

hibition in China

### Exhibitors sources

#### International exhibitors source : 438 42.32% China Mainland, HK and Macau : 597 57.68%

- ICEX (Spain)
- French Chamber of Commerce and Industry (CCIFC)
- Portugal TEJO
- Moldovan National Wine Association
- South Africa Premium Wineries Association
- Wine Union Association
- American Wine Import Association
- IPEX ( Spain )
- Wefair (Italy)
- Amministrazione Consorzio GTN (Italy)
- Germany
- Austria
- Israel

#### United States

- Canada
- Mexico
- Bulgaria
- Serbia
- Azerbaijan
- Macedonia
- Hungary
- Moldova
- North Russia
- Armenia
- Croatia
- Slovenia

- New Zealand
- Chile
- Uruguay
- Costa Rica
- Northern Ireland
- United Kingdom
- Korea
- Netherlands
- Georgia
- Romania
- Ecuador
- Czech Republi
- Slovakia

# Business type of buyers



retail



### **Business type of exhibitors**

\* Sources from Interwine office

## **Testimonials**

It was a really beautiful and inspiring experience. I got the opportunity to present my wines to a bigger number of people in only 3 days. Moreover, I have earned more confidence in myself and my business. I would like to thank Interwine for providing us with this chance and for its continuous support for wineries that want to develop the business in China

- Marco Zamorano, Export Manager at Vina Tres Palacios

"I really have learned a lot throughout the discussions and exchanging ideas with the different exhibition' s participants and visitors. I came 1 year ago with nothing and right now I can tell I have got 2 customers thanks to participating at Interwine during 3 editions ".

— Mr.