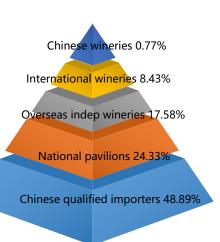

n China

### Exhibitors sources

#### International exhibitors source : 438 42.32% China Mainland, HK and Macau : 597 57.68%

- ICEX (Spain)
- French Chamber of Commerce and Industry (CCIFC)
- Portugal TEJO
- Moldovan National Wine Association
- South Africa Premium Wineries Association
- Wine Union Association
- American Wine Import Association
- IPEX ( Spain )
- Wefair (Italy)
- Amministrazione Consorzio GTN (Italy)
- Germany
- Austria
- Israel

#### United States

- Canada
- Mexico
- Bulgaria
- Serbia
- Azerbaijan
- Macedonia
- Hungary
- Moldova
- North Russia
- Armenia
- Croatia
- Slovenia

- New Zealand
- Chile
- Uruguay
- Costa Rica
- Northern Ireland
- United Kingdom
- Korea
- Netherlands
- Georgia
- Romania
- Ecuador
- Czech Republi
- Slovakia

# Business type of buyers



retail



### **Business type of exhibitors**

\* Sources from Interwine office

## **Testimonials**

It was a really beautiful and inspiring experience. I got the opportunity to present my wines to a bigger number of people in only 3 days. Moreover, I have earned more confidence in myself and my business. I would like to thank Interwine for providing us with this chance and for its continuous support for wineries that want to develop the business in China

- Marco Zamorano, Export Manager at Vina Tres Palacios

"I really have learned a lot throughout the discussions and exchanging ideas with the different exhibition' s participants and visitors. I came 1 year ago with nothing and right now I can tell I have got 2 customers thanks to participating at Interwine during 3 editions ".

— Mr. Carlos Na